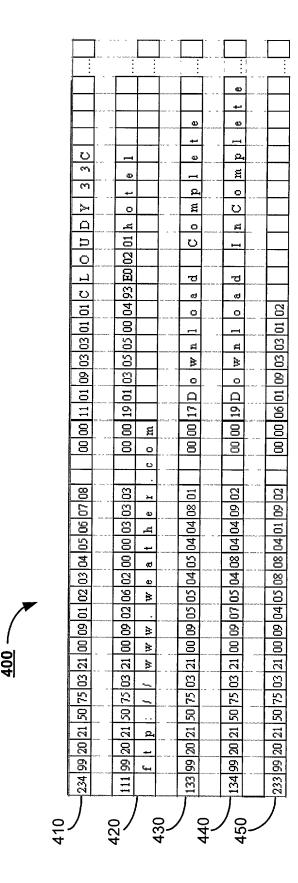

Title: Wireless Information Systems and Methods Inventor: Yang et al. Docket No. 55099.00014



Docket No. 55099.00014

2/15



FIG. 1b

then the mil that the time that it to the time the time the the thin the time that the

3/15

FIG. 2



Half then the He Half Half He

Anny Hoofe doors doors from Anny Me



FIG. 3

5/15



Title: Wireless Information Systems and Methods

Inventor: Yang et al. Docket No. 55099.00014

## 6/15



neng gira, geng gira, gi

į.

H. H. H. H. H. H.

to

1

1

the trad that that then the

7/15



FIG. 5

Inventor: Yang et al. Docket No. 55099.00014

8/15



FIG. 6

Title: Wireless Information Systems and Methods Inventor: Yang et al. Docket No. 55099 00014

9/15



## 10/15





## 11/15







"HE L'" H" H" H"

FIG. 9

Inventor: Yang et al. Docket No. 55099 00014

## 13/15



this died were said that the test to the test the test that the test that the

FIG. 10

Title: Wireless Information Systems and Methods Inventor: Yang et al. Docket No. 55099.00014



FIG. 11

B. L.A L.A A. B.

THE WAY

tion and some som some

Title: Wireless Information Systems and Methods Inventor: Yang et al.

Docket No. 55099.00014

15/15 Start **FIG. 12** 1205 Query Command Queue Status 1200 1210 Unprocessed